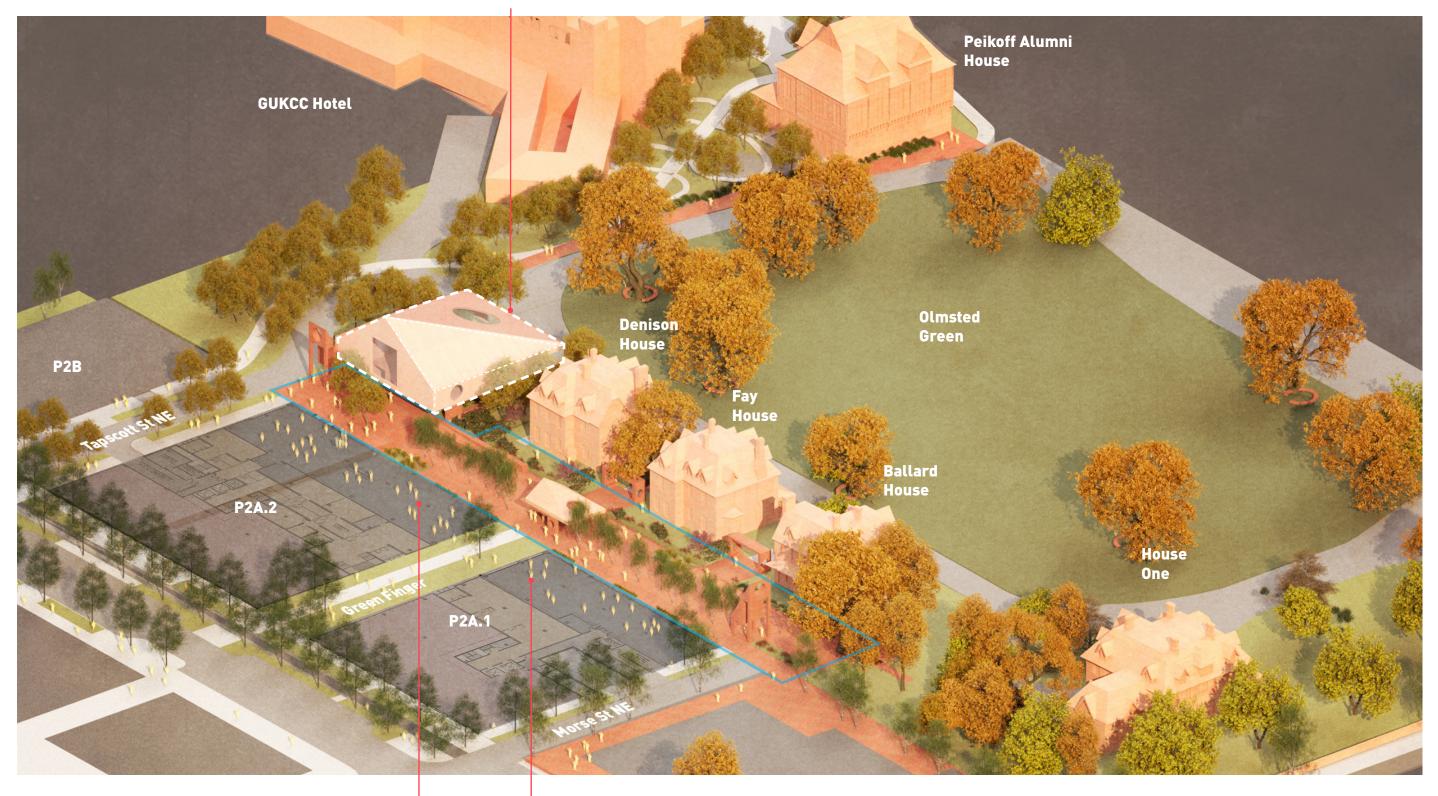

#### 5.3 CREATIVITY WAY CONCEPT - ISOMETRIC

An isometric diagram illustrating the proposed Conservatory building which is currently under review by Gallaudet University.

Note: The Conservatory is a concept that is currently under review by GU and will be the subject of a future Campus Plan application.

GU occupied spaces facing onto Creativity Way

#### KEY

- Denison House 1.
- Fay House 2.
- CŴ Gateway 3.
- CW Pavilion 4.
- 6th St Parcel 2A1 5.
- 6.
- Green Finger 6th St Parcel 2A2 7.