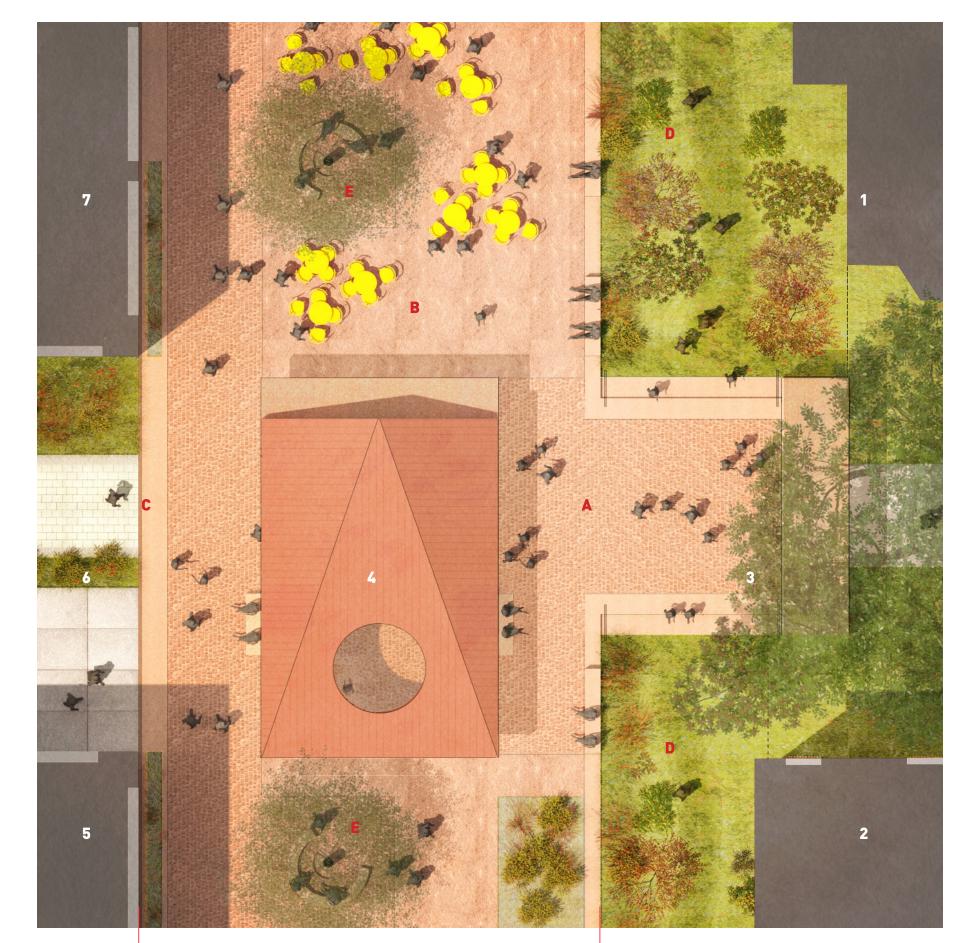

# 5.5 CREATIVITY WAY CONCEPT - DETAILED PLAN

(with roof shown)

# **Materials/Planting**

- **A.** Mix of stone and brick pavers with tactile paving at transitions
- **B.** Stabilized decomposed granite
- **C.** Cast-in-place concrete edges with embedded planters
- **D.** Soft and impervious landscaping
- **E.** Trees (species to be confirmed)