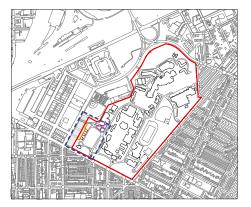

### 5.1 CREATIVITY WAY CONCEPT - SITE PLAN

A site plan diagram illustrating the extent of the Creativity Way and its position within the historic campus and 6th Street.

#### KEY

- 1. House 1
- 2. Ballard House
- **3.** Fay House
- **4.** Denison House
- **5.** Kellogg Conference Center
- **6.** Peikoff Alumni House
- 7. Olmsted Green
- **8.** 6th St Parcel 1
- 9. 6th St Parcel 2A1
- **10.** 6th St Parcel 2A2
- **11.** 6th St Parcel 2B
- **12.** Kendall School Division II Memorial
- A. Creativity Way
- B. Tapscott Street
- **C.** 'Green Finger'
- D. Morse Street

Creativity Way Outline (Approximately 20,000SF)

120'

16

Kendall School Division II Memorial

> ZONING COMMISSION District of Columbia CASE NO.12-15C EXHIBIT NO.5A3