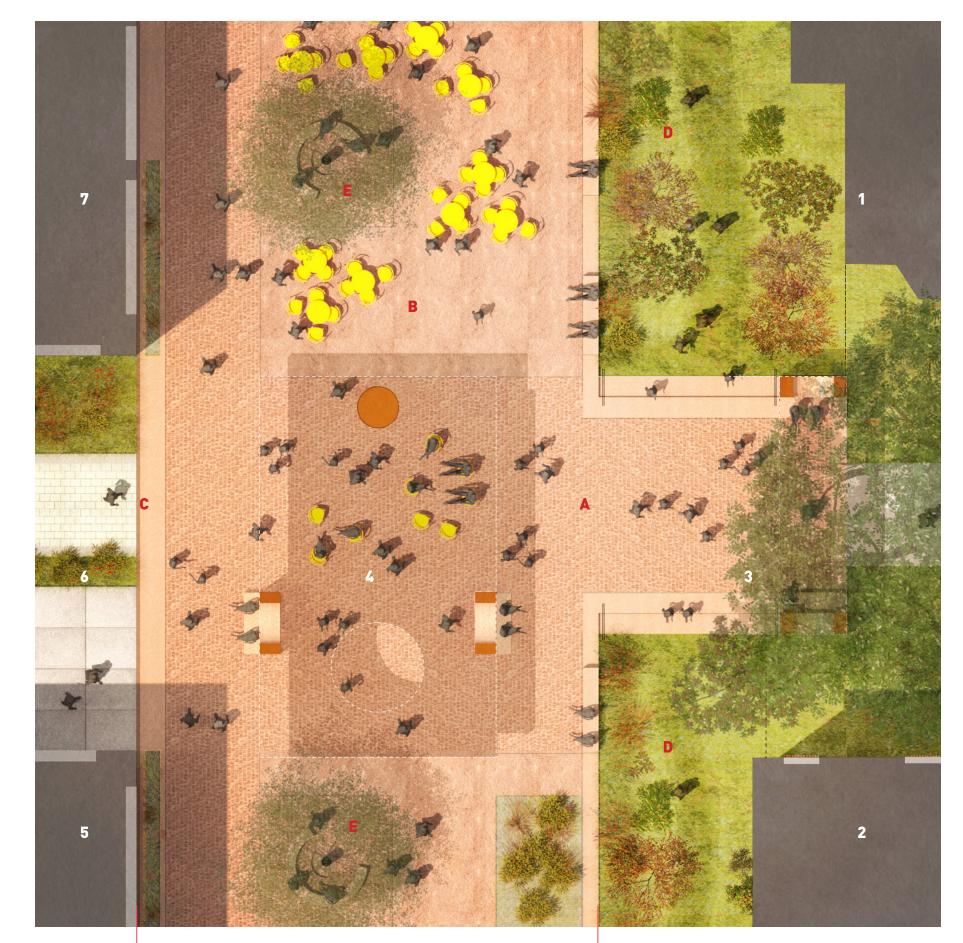

# **Materials/Planting**

- Mix of stone and brick pavers with Α. tactile paving at transitions
- В. Stabilized decomposed granite
- Cast-in-place concrete edges with C. embedded planters
- Soft and impervious landscaping D.
- Trees (species to be confirmed) Ε.

### KEY

- **1.** Denison House
- **2.** Fay House
- **3.** CW Gateway
- 4. CW Pavilion
- **5.** 6th St Parcel 2A1
- 6. Green Finger
- 7. 6th St Parcel 2A2