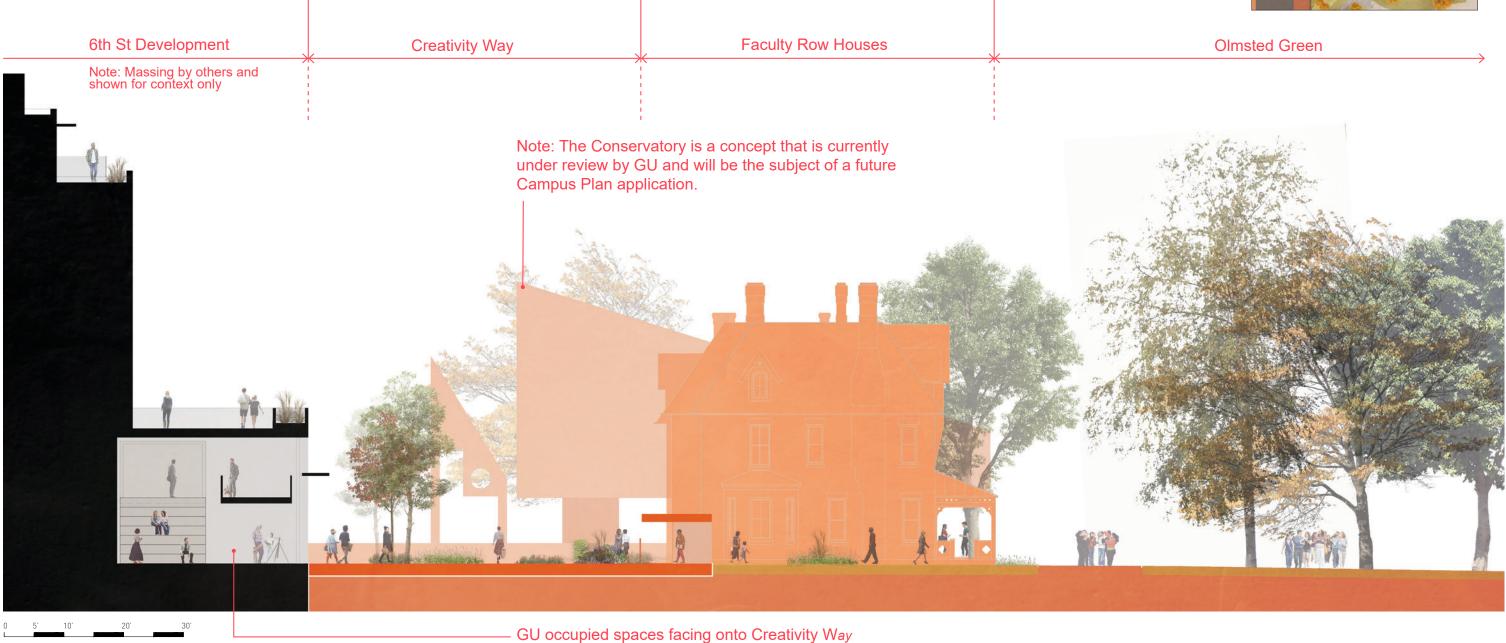

#### 5.3 CREATIVITY WAY CONCEPT - ISOMETRIC

An isometric diagram illustrating the extent of the Creativity Way and its position within the historic campus and 6th Street.

GU occupied spaces facing onto Creativity Way

#### 5.3 CREATIVITY WAY CONCEPT - ISOMETRIC

An isometric diagram illustrating the proposed Conservatory building which is currently under review by Gallaudet University.

Note: The Conservatory is a concept that is currently under review by GU and will be the subject of a future Campus Plan application.

GU occupied spaces facing onto Creativity Way