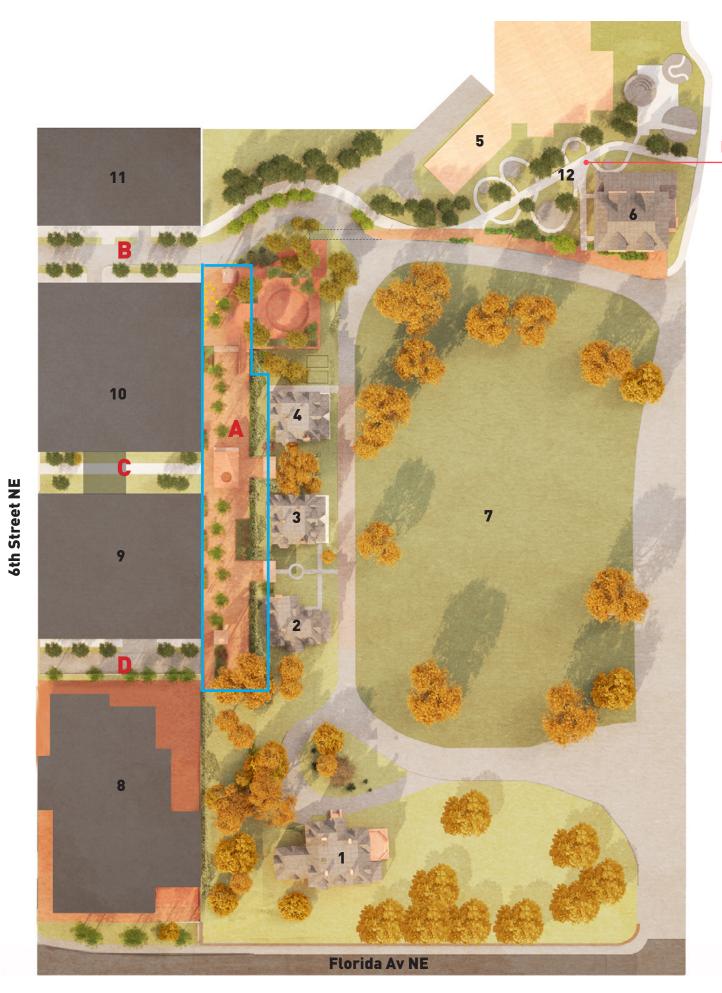

# 5.1 CREATIVITY WAY CONCEPT - SITE PLAN

A site plan diagram illustrating the proposed Conservatory building which is currently under review by Gallaudet University.

Note: The Conservatory is a concept that is currently under review by GU and will be the subject of a future Campus Plan application.

### KEY

- House 1 1.
- Ballard House 2.
- Fay House 3.
- Denison House 4.
- Kellogg Conference Center 5.
- Peikoff Alumni House 6.
- 7. Olmsted Green
- 6th St Parcel 1 8.
- 6th St Parcel 2A1 9.
- **10.** 6th St Parcel 2A2
- **11.** 6th St Parcel 2B
- Kendall School Division II Memorial 12.
- Creativity Way Α.
- Tapscott Street Β.
- 'Green Finger' C.
- Morse Street D.

Creativity Way Outline (Approximately 20,000SF)

120'

80' 20' 40'

6th Street NE

Kendall School **Division II Memorial** 