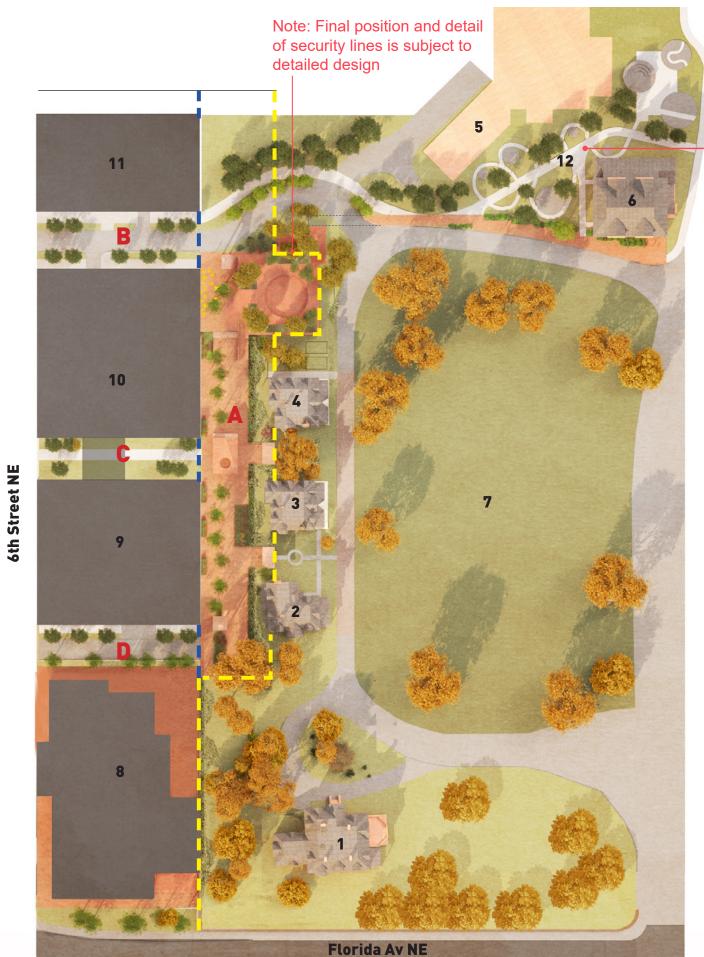

### 5.2 CREATIVITY WAY & PROPOSED CAMPUS SECURITY STRATEGY

A site plan diagram illustrating the extent of the proposed Creativity Way & Campus security lines, during different times of occupation.

#### KEY

- House 1 1.
- Ballard House 2.
- Fay House 3.
- Denison House 4.
- Kellogg Conference Center 5.
- Peikoff Alumni House 6.
- 7. Olmsted Green
- 6th St Parcel 1 8.
- 6th St Parcel 2A1 9.
- **10.** 6th St Parcel 2A2
- **11.** 6th St Parcel 2B
- Kendall School Division II Memorial 12.
- Creativity Way Α.
- Tapscott Street Β.
- 'Green Finger' C.
- Morse Street D.

East side Campus security: day-time use 

West side Campus security: night-time use 

Kendall School **Division II Memorial** 