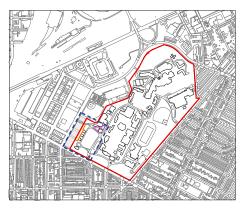

### 5.2 CREATIVITY WAY & PROPOSED CAMPUS SECURITY STRATEGY

A site plan diagram illustrating the extent of the proposed Creativity Way & Campus security lines, during different times of occupation.

#### KEY

- House 1 1.
- Ballard House 2.
- Fay House 3.
- Denison House 4.
- Kellogg Conference Center 5.
- Peikoff Alumni House 6.
- 7. Olmsted Green
- 6th St Parcel 1 8.
- 6th St Parcel 2A1 9.
- **10.** 6th St Parcel 2A2
- **11.** 6th St Parcel 2B
- Kendall School Division II Memorial 12.
- Creativity Way Α.
- Tapscott Street Β.
- 'Green Finger' C.
- Morse Street D.

East side Campus security: day-time use 

West side Campus security: night-time use 

Kendall School **Division II Memorial** 