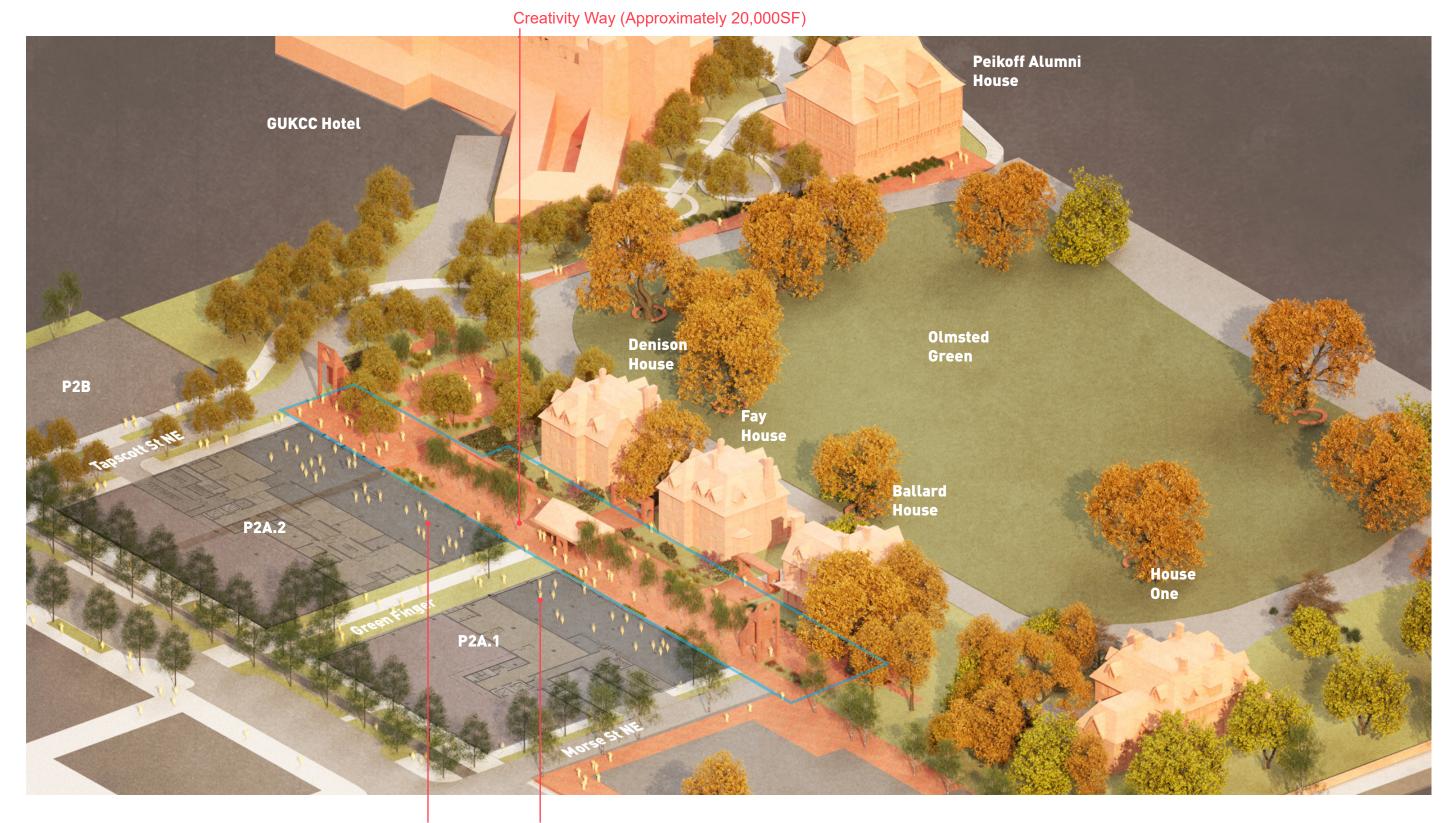

#### 5.3 CREATIVITY WAY CONCEPT - ISOMETRIC

An isometric diagram illustrating the extent of the Creativity Way and its position within the historic campus and 6th Street.

GU occupied spaces facing onto Creativity Way

GU occupied spaces facing onto Creativity Way

#### KEY

- Denison House 1.
- Fay House 2.
- CŴ Gateway 3.
- CW Pavilion 4.
- 6th St Parcel 2A1 5.
- 6.
- Green Finger 6th St Parcel 2A2 7.