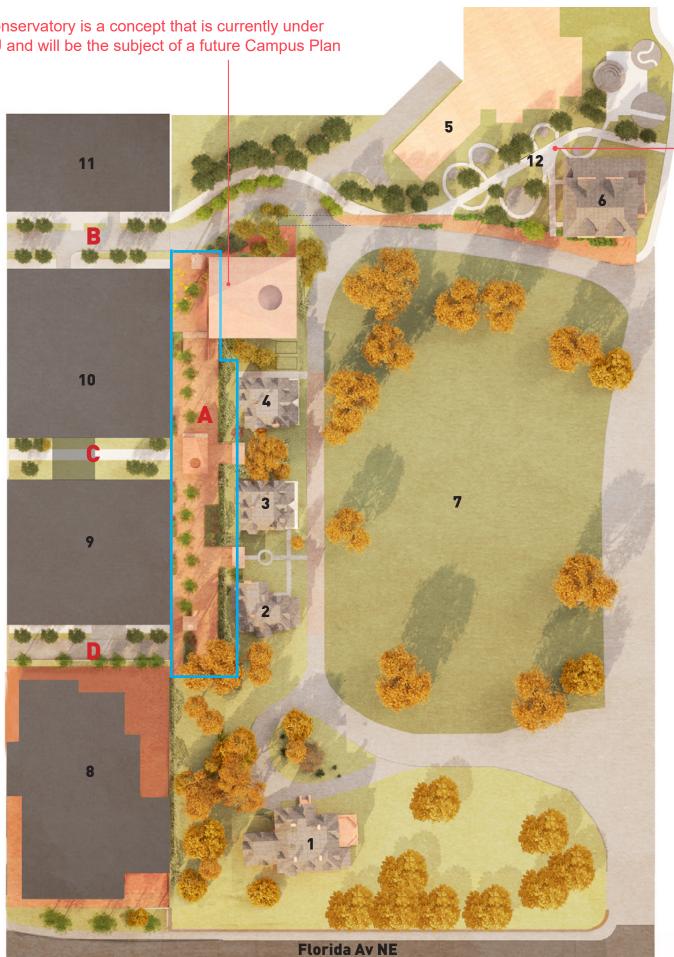

# 5.1 CREATIVITY WAY CONCEPT - SITE PLAN

A site plan diagram illustrating the proposed Conservatory building which is currently under review by Gallaudet University.

Note: The Conservatory is a concept that is currently under review by GU and will be the subject of a future Campus Plan application.

### KEY

- House 1 1.
- Ballard House 2.
- Fay House 3.
- Denison House 4.
- Kellogg Conference Center 5.
- Peikoff Alumni House 6.
- 7. Olmsted Green
- 6th St Parcel 1 8.
- 6th St Parcel 2A1 9.
- **10.** 6th St Parcel 2A2
- **11.** 6th St Parcel 2B
- Kendall School Division II Memorial 12.
- Creativity Way Α.
- Tapscott Street Β.
- 'Green Finger' C.
- Morse Street D.

Creativity Way Outline (Approximately 20,000SF)

120'

80' 20' 40'

6th Street NE

Kendall School **Division II Memorial** 